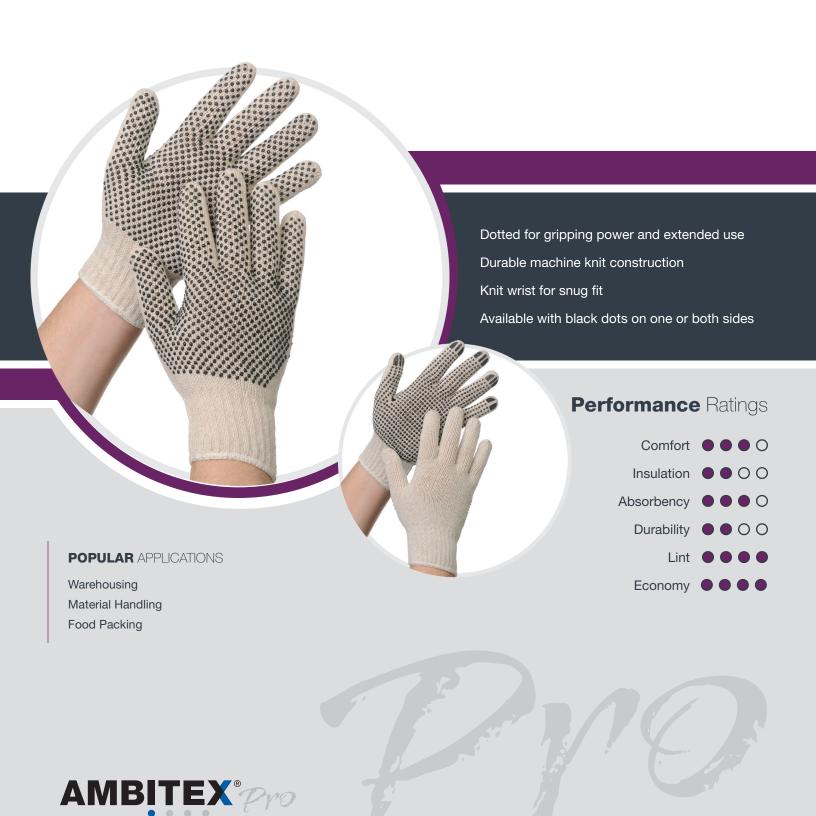

## **AMBITEX Pro®** Dotted String Knit Gloves

| Materials   |                                                         |
|-------------|---------------------------------------------------------|
| Shell       | Cotton/Polyester                                        |
| Color(s)    | Natural White/Black                                     |
| Cuff        | Knit                                                    |
| Hemmed      | Yes                                                     |
| Orientation | Hand Specific / Pairs (1-Sided); Ambidextrous (2-Sided) |