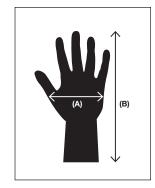

### PRODUCT SPECIFICATIONS<sup>1</sup>

| Dimensions (mm) | Palm Width (A) | Length (B) |
|-----------------|----------------|------------|
| Fits Most       | 110            | 260        |
| Tolerance       | ± 5 mm         | ± 10 mm    |